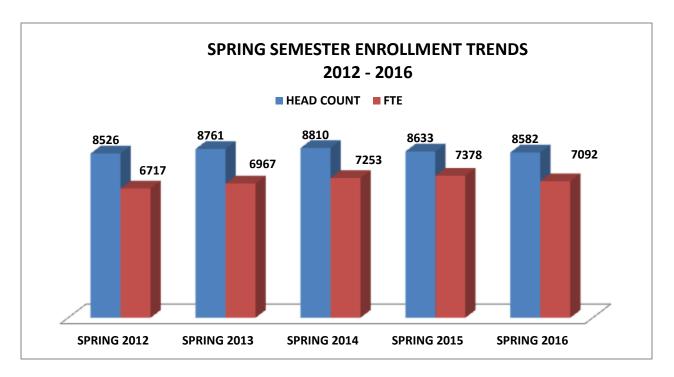

## **ENROLLMENT "STATS" SPRING SEMESTER 2016**

| TABLE 1 STUDENT ENROLLMENT BY CLASSIFICATION AND GENDER SPRING SEMESTER, 2016 |      |      |       |  |  |  |  |
|-------------------------------------------------------------------------------|------|------|-------|--|--|--|--|
| Classification                                                                | F    | M    | Total |  |  |  |  |
| Freshman                                                                      | 757  | 615  | 1372  |  |  |  |  |
| Sophomore                                                                     | 733  | 511  | 1244  |  |  |  |  |
| Junior                                                                        | 994  | 520  | 1514  |  |  |  |  |
| Senior                                                                        | 1548 | 792  | 2340  |  |  |  |  |
| Total Undergraduate                                                           | 4032 | 2438 | 6470  |  |  |  |  |
| Total Graduate                                                                | 1517 | 595  | 2112  |  |  |  |  |
| <b>Grand Total University</b>                                                 | 5549 | 3033 | 8582  |  |  |  |  |

Source: Department of Institutional Research, Planning, and Assessment

| STUDENT ENROLLMENT BY MAJOR, SPRING SEMESTER 2016   |                   |            |       |            |        |                   |  |  |
|-----------------------------------------------------|-------------------|------------|-------|------------|--------|-------------------|--|--|
| DEPARTMENT/SCHOOL/COLLEGE                           | Undergraduate     | Graduate   |       |            |        | Total             |  |  |
|                                                     |                   | Mast.      | Spec. | Doc.       | Others |                   |  |  |
| Accounting                                          | 257               | 26         | 0     | 0          | 0      | 283               |  |  |
| Economics, Finance and General Business             | 368               | 29         | 0     | 24         | 0      | 421               |  |  |
| Entrepreneurship and Professional Development       | 63                | 0          | 0     | 0          | 0      | 63                |  |  |
| Management and Marketing                            | 223               | 0          | 0     | 0          | 0      | 223               |  |  |
| TOTAL, COLLEGE OF BUSINESS                          | 911               | 55         | 0     | 24         | 0      | 990               |  |  |
| Educational Foundations & Leadership                | 0                 | 8          | 95    | 142        | 0      | 245               |  |  |
| Educational Technology                              | 0                 | 0          | 0     | 0          | 0      | 0                 |  |  |
| Higher Education Administration                     | 0                 | 0          | 0     | 70         | 0      | 70                |  |  |
| Community & Rehabilitation Counseling               | 0                 | 103        | 0     | 0          | 0      | 103               |  |  |
| TOTAL, School of Administrative Leadership          | 0                 | 111        | 95    | 212        | 0      | 418               |  |  |
| Elementary and Early Childhood Education            | 700               | 258        | 0     | 31         | 0      | 989               |  |  |
| Health, Physical Education and Recreation           | 223               | 100        | 0     | 0          | 0      | 323               |  |  |
| Social and Cultural Studies                         | 15                | 0          | 0     | 0          | 0      | 15                |  |  |
| Special Education                                   | 19                | 4          | 0     | 0          | 0      | 23                |  |  |
| TOTAL, School of Instructional Leadership           | 957               | 362        | 0     | 31         | 0      | 1350              |  |  |
| Professional Interdisciplinary Studies              | 348               | 0          | 0     | 0          | 0      | 348               |  |  |
| TOTAL, School of Lifelong Learning                  | 348               | 0          | 0     | 0          | 0      | 348               |  |  |
| TOTAL, COLLEGE OF EDUCATION & HUMAN DEVELOPMENT     | 1305              | 473        | 95    | 243        | 0      | 2116              |  |  |
| English and Modern Foreign Languages                | 94                | 21         | 0     | 0          | 0      | 115               |  |  |
| Speech Communications & Theatre                     | 48                | 0          | 0     | 0          | 0      | 48                |  |  |
| TOTAL, School of Communications                     | 142               | 21         | 0     | 0          | 0      | 163               |  |  |
| Art                                                 | 134               | 0          | 0     | 0          | 0      | 134               |  |  |
| Music                                               | 132               | 14         | 0     | 0          | 0      | 146               |  |  |
| TOTAL, School of Fine and Performing Arts           | 266               | 14         | 0     | 0          | 0      | 280               |  |  |
| History and Philosophy                              | 53                | 25         | 0     | 0          | 0      | 78                |  |  |
| Political Science                                   | 93                | 4          | 0     | 0          | 0      | 97                |  |  |
| Psychology                                          | 237               | 0          | 0     | 37         | 0      | 274               |  |  |
| Sociology & Criminal Justice                        | 421               | 34         | 0     | 0          | 0      | 455               |  |  |
| TOTAL, School of Social and Behavioral Sciences     | 804               | 63         | 0     | 37         | 0      | 904               |  |  |
| TOTAL, COLLEGE OF LIBERAL ARTS                      | 1212              | 98         | 0     | 37         | 0      | 1347              |  |  |
| Public Policy & Administration                      | 0                 | 70         | 0     | 83         | 0      | 153               |  |  |
| Urban Studies, Urban & Regional Planning TOTAL      | 12<br>12          | 92<br>92   | 0     | 42<br>125  | 0      | 76<br>229         |  |  |
|                                                     |                   |            |       |            |        |                   |  |  |
| Social Work TOTAL. School of Social Work            | 375               | 208        | 0     | 31         | 0      | 614               |  |  |
| ,                                                   | 375               | 208        | 0     | 31         | 0      | 614               |  |  |
| TOTAL, COLLEGE OF PUBLIC SERVICE                    | <b>387</b><br>181 | <b>300</b> | 0     | <b>156</b> | 0      | <b>843</b><br>181 |  |  |
| Civil Engineering and Environmental Engineering     | 268               | 46         | 0     | 21         | 0      |                   |  |  |
| Computer & Electrical Engineering                   | 144               |            |       |            |        | 335               |  |  |
| Computer Science TOTAL, School of Engineering       | 593               | 25<br>71   | 0     | 21         | 0      | 169<br>685        |  |  |
|                                                     | 878               | 25         | 0     | 25         | 0      | 928               |  |  |
| Biology Chemistry & Biochemistry                    | 134               | 20         | 0     | 33         | 0      | 187               |  |  |
| Industrial Systems and Technology                   | 130               | 125        | 0     | 0          | 0      | 255               |  |  |
| Mathematics & Statistics                            | 66                | 20         | 0     | 0          | 0      | 86                |  |  |
| Physics, Atmospheric Sciences & Geo-science         | 59                | 0          | 0     | 0          | 0      | 59                |  |  |
| TOTAL, School of Science & Technology               | 1267              | 190        | 0     | 58         | 0      | 1515              |  |  |
| TOTAL, COLLEGE OF SCIENCE, ENGINEERING & TECHNOLOGY | 1860              | 261        | 0     | 79         | 0      | 2200              |  |  |
| Mass Communications                                 | 222               | 30         | 0     | 0          | 0      | 252               |  |  |
| TOTAL, SCHOOL OF JOURNALISM AND MEDIA STUDIES       | 222               | <b>30</b>  | 0     | 0          | 0      | 252               |  |  |
| Communicative Disorders                             | 84                | 37         | 0     | 0          | 0      | 121               |  |  |
| Health Policy & Management                          | 0                 | 83         | 0     | 78         | 0      | 161               |  |  |
| Health Care Administration                          | 362               | 0          | 0     | 0          | 0      | 362               |  |  |
| TOTAL, SCHOOL OF PUBLIC HEALTH                      | 446               | 120        | 0     | <b>78</b>  | 0      | 644               |  |  |
|                                                     | 446               | 18         | 0     | 0          | 45     | 110               |  |  |
| Non-degree Majors Undecided Majors                  | 80                | 0          | 0     | 0          | 0      | 80                |  |  |
| TOTAL                                               | 127               | 18         | 0     | 0          | 45     | 190               |  |  |
|                                                     | 6470              |            | 95    |            | 45     |                   |  |  |
| TOTAL, UNIVERSITY                                   | 04/0              | 1355       | 95    | 617        | 45     | 8582              |  |  |