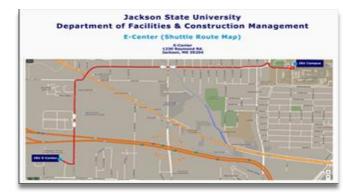

. All other stops above remain the same.

### JMM/UNIVERSITY CENTER (R&D) SCHEDULE

| M-T 5:00 PM-8:45PM |        |                          |  |  |  |  |
|--------------------|--------|--------------------------|--|--|--|--|
| CAMPUS             | JMM    | UNIVERSITY<br>CENTER/R&D |  |  |  |  |
| 5:00PM             | 5:15PM | 5:30PM                   |  |  |  |  |
| 6:30PM             | 6:45PM | 7:00PM                   |  |  |  |  |
| 7:30PM             | 7:45PM |                          |  |  |  |  |
| 8:00PM             | 8:30PM | 8:45PM                   |  |  |  |  |

#### **NOTICE FOR FRIDAY ONLY:**

The shuttle will not run after 3:00PM on Friday due to no evening classes being offered. All other stops above remain the same.

# Route illustrations are Available on our website.





## JSU ID IS REQUIRED TO BOARD <u>ALL</u> SHUTTLES.



For updates and download options, visit our website at: jsums.edu/facilities