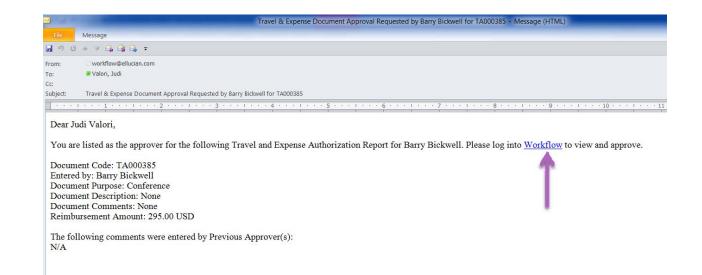

## Jackson State University

- If you are the Approver for an Authorization or Expense Report, you will receive an email similar to the example above indicating you have something to Approve.
- Click on the <u>Workflow</u> link in the email to take you to the Workflow Login Page.
- Log into Workflow and you will be taken directly to the approval page.

## LOG INTO BANNER WORKFLOW

- Username: J#
- Password: received from bannerpaws