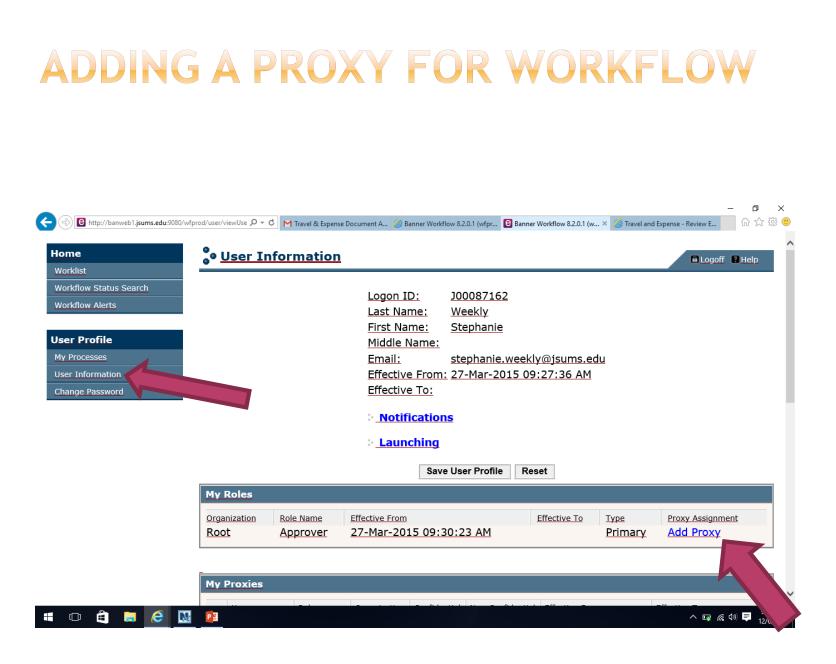

## **SETTING PROXY DATES**

| $igodoldsymbol{eq}$ Banner Workflow 8.2.0.' $	imes$        | +                                                                                                     |            |     |   |       | đ        | $\times$ |
|------------------------------------------------------------|-------------------------------------------------------------------------------------------------------|------------|-----|---|-------|----------|----------|
| $\leftarrow$ $\rightarrow$ $\circlearrowright$ $\mid$ banw | eb1 <b>jsums.edu</b> :9080/wfprod/user/createProxy.do?authorizingUserPrimaryKey=1212401&organizationP | PrimaryKey | □ ☆ | = |       | ٩        | •••      |
| Home<br>Worklist                                           | User Information                                                                                      |            |     |   | E Log | off 🔋 He | lp       |
| Workflow Status Search<br>Workflow Alerts                  | Organization - RoleName: Root - Approver<br>User: ellucian_dpacurari 🗸                                |            |     |   |       |          |          |
| User Profile                                               | Effective From: 07-Dec-2015 01:55:09 P                                                                | PM         |     |   |       |          |          |
| My Processes                                               | Effective To: 07-Feb-2020 01:57:17 P                                                                  | PM         |     |   |       |          |          |
| User Information                                           | Confidential:                                                                                         |            |     |   |       |          |          |
| Change Password                                            | Non-Confidential:                                                                                     |            |     |   |       |          |          |
| Find user login:                                           | Save Reset                                                                                            |            |     |   |       |          |          |
| Advanced Search Options                                    |                                                                                                       |            |     |   |       | 13       | Тор      |

#### 🔳 🗆 😑 🔚 🛍 🥹 🥭 🧔 🖾 📼 👳

•CHOOSE THE PERSONS JOO# FROM THE LIST •SELECT DATES (FROM/TO) •CLICK NON-CONFIDENTIAL •CLICK SAVE