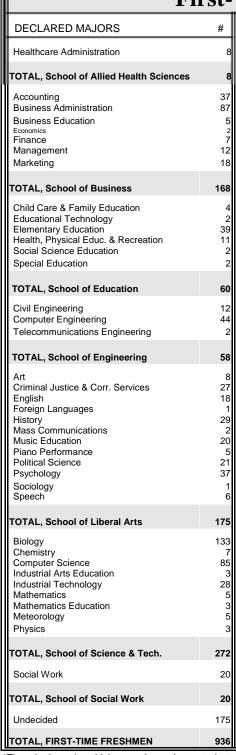

The Office of Institutional Research and

**Planning** 

# **2006 DATA-FILE 2007**

Vol. 20 No. 4

Jackson State University

March, 2007

This Newsletter is prepared for campus distribution by the Office of Institutional Research and Planning. Please direct any questions or comments to this office, 979-2615.

### First-Time Freshmen Cohort, Fall 2000





<sup>\*</sup>The criteria under which an undergraduate student was originally admitted to the University.

## First-Time Freshmen Cohort, Fall 2000

| DEGREES WITHIN 6 YEARS                                                                                                                                                                                                                                                                 |                                                                                                                                                                                                                                                                                                                                                     |
|---------------------