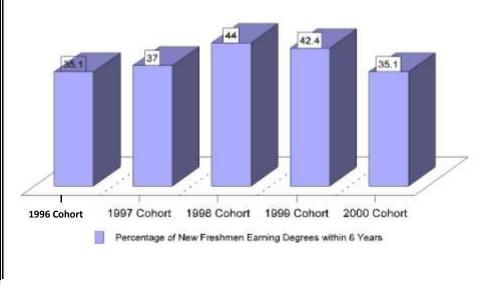

|
| Criminal Justice & Corr. Services English Foreign Languages History Mass Communications Piano Performance Political Science Psychology Sociology Speech Urban Studies  TOTAL, School of Liberal Arts  Biology Chemistry Computer Science Industrial Technology Mathematics Meteorology | 5<br>17<br>15<br>2<br>4<br>8<br>8<br>4<br>4<br>1<br>6<br>21<br>2<br>3<br>8<br>8<br>8<br>3<br>5<br>19<br>3<br>5<br>19<br>3<br>5<br>19<br>3<br>5<br>19<br>3<br>5<br>19<br>3<br>5<br>19<br>3<br>5<br>19<br>3<br>5<br>19<br>3<br>5<br>19<br>3<br>5<br>19<br>3<br>5<br>3<br>5<br>3<br>5<br>3<br>5<br>3<br>5<br>3<br>5<br>3<br>5<br>3<br>5<br>3<br>5<br>3 |

TOTAL, COHORT

# Retention Rate, Fall 2000



### 6-Year Graduation Rates

(PERCENT)



#### **FALL 2000 FIRST-TIME FRESHMEN COHORT**

329

|           | BY GENDER |        | BY ETHNICITY |       | BY ACT SCORE |         |         |         |         |               |        |
|-----------|-----------|--------|--------------|-------|--------------|---------|---------|---------|---------|---------------|--------|
|           | Male      | Female | Black        | White | Other        | 28 & Up | 22 - 27 | 19 - 21 | 16 - 18 | 15 &<br>Below | NO ACT |
| ENROLLED  | 389       | 547    | 922          | 2     | 12           | 7       | 105     | 200     | 358     | 138           | 128    |
| GRADUATED | 106       | 223    | 327          | -     | 2            | 2       | 58      | 84      | 107     | 44            | 34     |
| PERCENT   | 27.2%     | 40.8%  | 35.5%        | -