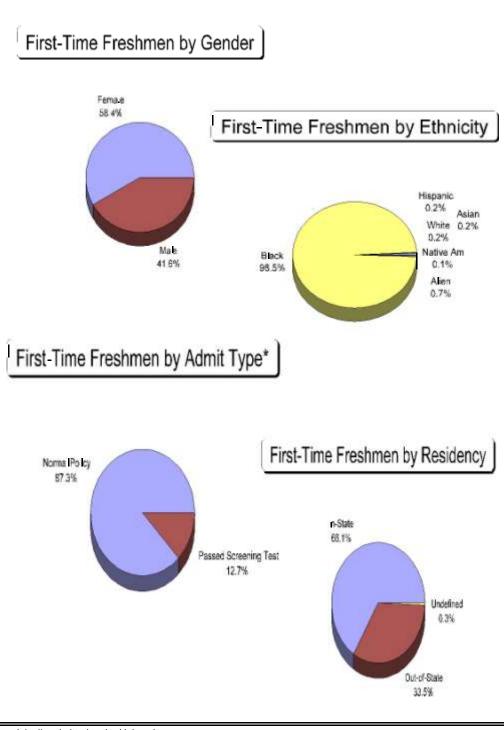

### First-Time Freshmen Cohort, Fall 2000

<sup>\*</sup>The criteria under which an undergraduate student was originally admitted to the University.