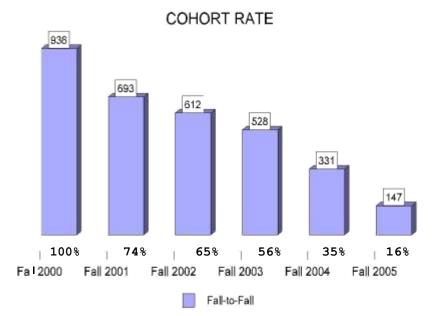

|
| Criminal Justice & Corr. Services English Foreign Languages History Mass Communications Piano Performance Political Science Psychology Sociology Speech Urban Studies  TOTAL, School of Liberal Arts  Biology Chemistry Computer Science Industrial Technology Mathematics Meteorology | 5<br>17<br>15<br>2<br>4<br>8<br>8<br>4<br>4<br>1<br>6<br>21<br>2<br>3<br>8<br>8<br>8<br>3<br>5<br>19<br>3<br>5<br>19<br>3<br>5<br>19<br>3<br>5<br>19<br>3<br>5<br>19<br>3<br>5<br>19<br>3<br>5<br>19<br>3<br>5<br>19<br>3<br>5<br>19<br>3<br>5<br>19<br>3<br>5<br>3<br>5<br>3<br>5<br>3<br>5<br>3<br>5<br>3<br>5<br>3<br>5<br>3<br>5<br>3<br>5<br>3 |

TOTAL, COHORT

# Retention Rate, Fall 2000



### 6-Year Graduation Rates

(PERCENT)



#### **FALL 2000 FIRST-TIME FRESHMEN COHORT**

329

|           | BY GENDER |        | BY ETHNICITY |       | BY ACT SCORE |         |         |         |         |               |        |
|-----------|-----------|--------|--------------|-------|--------------|---------|---------|---------|---------|---------------|--------|
|           | Male      | Female | Black        | White | Other        | 28 & Up | 22 - 27 | 19 - 21 | 16 - 18 | 15 &<br>Below | NO ACT |
| ENROLLED  | 389       | 547    | 922          | 2     | 12           | 7       | 105     | 200     | 358     | 138           | 128    |
| GRADUATED | 106       | 223    | 327          | -     | 2            | 2       | 58      | 84      | 107     | 44            | 34     |
| PERCENT   |