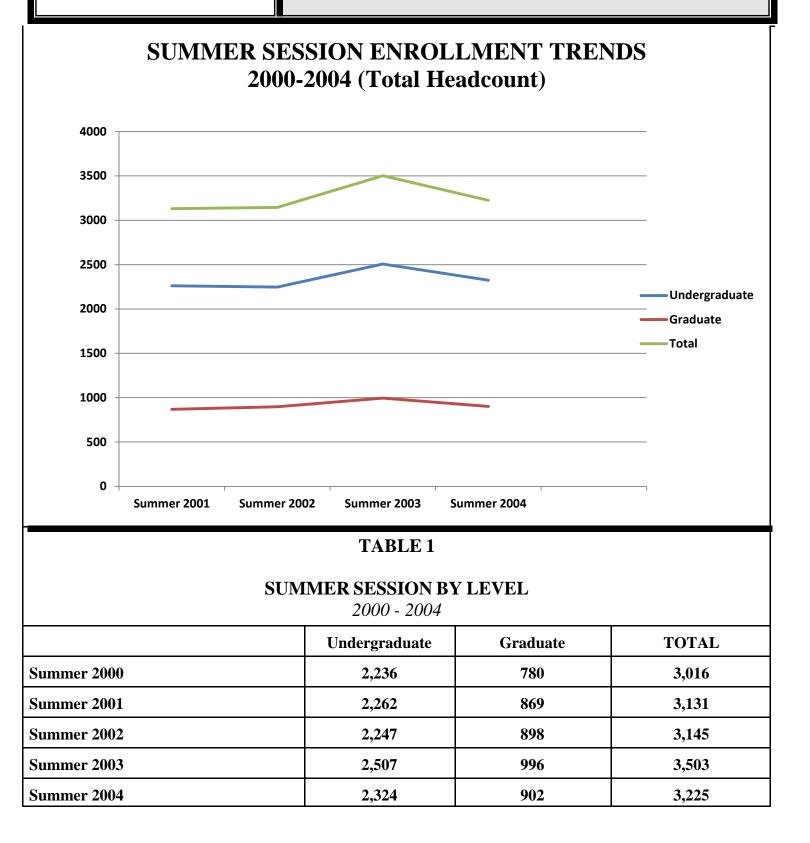

The Office of Institutional Research and Planning

## **2003 DATA-FILE 2004**

Vol. 17 No. 9

Jackson State University September 2004

This Newsletter is prepared for campus distribution by the Office of Institutional Research and Planning. Please direct questions and comments to this office, extension 2615.



## Table 2 STUDENT ENROLLMENT BY MAJOR - Summer Semester, 2004

| Department<br>SCHOOL                                                           | UNDERGRADUATE     | GRADUATE        |         |               |   |                   |
|--------------------------------------------------------------------------------|-------------------|-----------------|---------|---------------|---|-------------------|
|                                                                                |                   | М               | S       | D             | 0 | TOTAL             |
| Accounting                                                                     | 97                | 2               | -       | -             | - | 99                |
| Economics, Finance & General Business