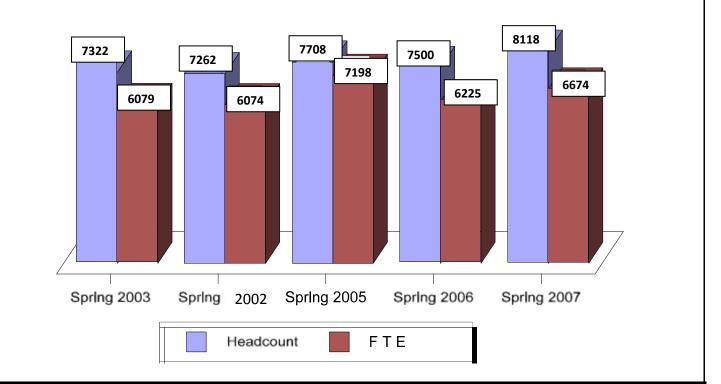

The Office of Institutional Research and Planning

## **2006 DATA-FILE 2007**

Vol. 20 No. 6

Jackson State University

March, 2007

This Newsletter is prepared for campus distribution by the Office of Institutional Research and Planning. Please direct questions and comments to this office, 979-2615.

## SPRING SEMESTER ENROLLMENT TRENDS 2003-2007 (Total Headcount/F.T.E.)



## TABLE 1 STUDENT ENROLLMENT BY CLASSIFICATION AND GENDER Spring Semister 2007

| Spring | Semester, | 2007 |  |
|--------|-----------|------|--|
|        |           |      |  |

| CLASSIFICATION       | Male  | Female | TOTAL |  |
|----------------------|-------|--------|-------|--|
| Freshman             | 674   | 923    | 1,597 |  |
| Sophomore            | 485   | 735    | 1,220 |  |
| Junior               | 448   | 768    | 1,216 |  |
| Senior               | 761   | 1,501  | 2,262 |  |
| TOTAL, UNDERGRADUATE | 2,368 | 3,927  | 6,295 |  |
| TOTAL, GRADUATE      | 503   | 1,320  | 1,823 |  |
| TOTAL, UNIVERSITY    | 2,871 | 5,247  | 8,118 |  |

Source: Office of Institutional Research and Planning

| Table 2 - STUDENT ENROLLMENT BY MAJOR - Spring Semester, 2007