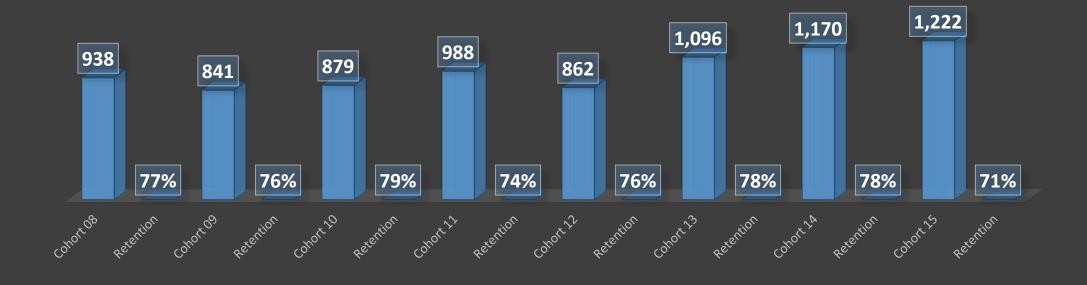

| JACKSON STATE UNIVERSITY<br>RETENTION OF FIRST-TIME, FULL-TIME ENTERING FRESHMEN* |               |       |      |       |      |       |      |         |      |      |       |      |       |      |       |      |       |       |
|-----------------------------------------------------------------------------------|---------------|-------|------|-------|------|-------|------|---------|------|------|-------|------|-------|------|-------|------|-------|-------|
|                                                                                   |               |       |      |       |      |       |      |         |      |      |       |      |       |      |       |      |       |       |
|                                                                                   | YEARS ENTERED |       |      |       |      |       |      |         |      |      |       |      |       |      |       |      |       |       |
|                                                                                   | 2008          |       | 2009 |       | 2010 |       | 2011 |         | 2012 |      | 2013  |      | 2014  |      | 2015  |      | 2016  |       |
| RETENTION AND GRADUATION RATES                                                    | #             | %     | #    | %     | #    | %     | #    | %       | #    | %    | #     | %    | #     | %    | #     | %    | #     | %     |
| ALL FIRST-TIME FULL-TIME ENTERING FRESHMEN                                        | 938           | 100%  | 841  | 100%  | 879  | 100%  | 988  | 100%    | 862  | 100% | 1,096 | 100% | 1,170 | 100% | 1,222 | 100% | 1,281 | 100%  |
| 2nd Year -Returned                                                                | 719           | 77%   | 637  | 76%   | 694  | 79%   | 729  | 74%     | 651  | 76%  | 852   | 78%  | 910   | 78%  | 864   | 71%  | _)_0  | 10070 |
| 3rd Year- Returned                                                                | 607           | 65%   | 517  | 61%   | 577  | 66%   | 598  | 61%     | 569  | 66%  | 705   | 64%  | 744   | 64%  |       | -    |       |       |
| Degrees thru 3 year                                                               | s 4           | 0.43% | 4    | 0.48% | 4    | 0.46% |      | <u></u> |      |      |       |      |       |      |       |      |       |       |
| 4th Year- Returned                                                                | 538           | 57%   | 472  | 56%   | 521  | 59%   | 525  | 53%     | 529  | 61%  | 612   | 56%  |       |      |       |      |       |       |
| Degrees thru 4 year                                                               | s 178         | 19%   | 157  | 19%   | 169  | 19%   |      |         |      |      |       |      |       |      |       |      |       |       |
| 5th Year -Returned                                                                | 351           | 37%   | 297  | 35%   | 333  | 38%   | 314  | 32%     | 324  | 38%  |       |      |       |      |       |      |       |       |
| Degrees thru 5 year                                                               | s <u>322</u>  | 34%   | 284  | 34%   | 292  | 33%   |      |         |      |      |       |      |       |      |       |      |       |       |
| 6th Year- Returned                                                                | 211           | 22%   | 140  | 17%   | 188  | 21%   | 183  | 19%     |      |      |       |      |       |      |       |      |       |       |
| Degrees thru 6 year                                                               | s 406         | 43%   | 334  | 40%   | 330  | 38%   |      |         |      |      |       |      |       |      |       |      |       |       |
| 7th Year- Returned                                                                | 108           | 12%   | 97   | 12%   | 109  | 12%   |      |         |      |      |       |      |       |      |       |      |       |       |
| 8th Year- Returned                                                                | 87            | 9%    | 59   | 7%    |      |       |      |         |      |      |       |      |       |      |       |      |       |       |
| 9th Year- Returned                                                                | 68            | 7%    |      |       |      |       |      |         |      |      |       |      |       |      |       |      |       |       |
|                                                                                   |               |       |      |       |      |       |      |         |      |      |       |      |       |      |       |      |       |       |

## FIRST-TIME, FULL-TIME FRESHMEN FALL TO FALL RETENTION RATES