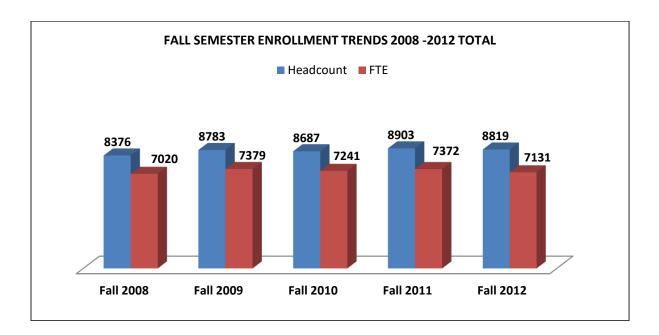

# COMPARISON OF ENROLLMENT BY HEADCOUNT AND CLASSIFICATION FALL SEMESTERS 2008 AND 2012

| CLASSIFICATION      | FALL 2011 | FALL 2012 | DIFFERENCE |
|---------------------|-----------|-----------|------------|
| Freshman            | 1687      | 1538      | -149       |
| Sophomore           | 1286      | 1223      | -63        |
| Junior              | 1542      | 1556      | -14        |
| Senior              | 2329      | 2358      | 29         |
| TOTAL UNDERGRADUATE | 6844      | 6675      | -169       |
| TOTAL GRADUATE      | 2059      | 2144      | 85         |
| TOTAL UNIVERSITY    | 8903      | 8819      | -84        |