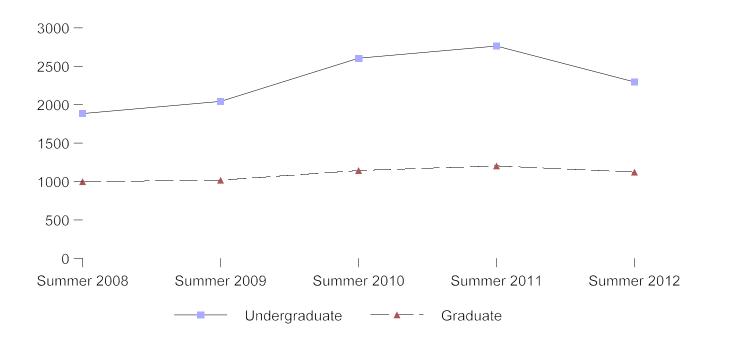

## SUMMER SESSION ENROLLMENT TRENDS 2008-2012 (Total Headcount)

## SUMMER SESSION BY LEVEL

2008 - 2012

|             | Undergraduate | Graduate | TOTAL |
|-------------|---------------|----------|-------|
| Summer 2008 | 1,885         | 999      | 2,884 |
| Summer 2009 | 2,043         | 1,018    | 3,061 |
| Summer 2010 | 2,605         | 1,143    | 3,748 |
| Summer 2011 | 2,764         | 1,204    | 3,968 |
| Summer 2012 | 2,296         | 1,123    | 3,419 |