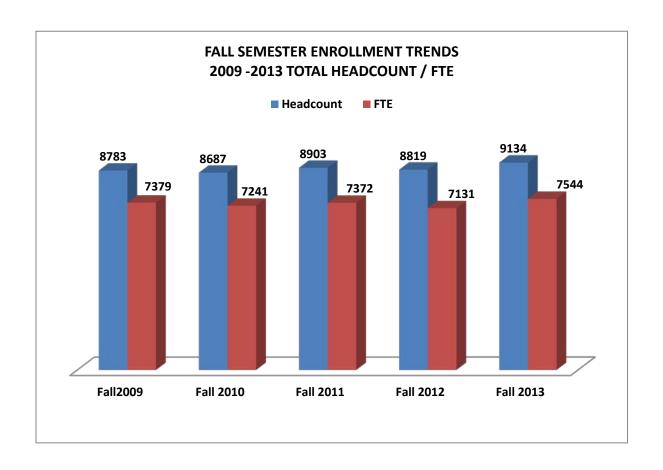

#### **ENROLLMENT "STATS" FALL SEMESTER 2013**

#### **TOTAL ENROLLMENT**

| Undergraduate | 6902 | 75.57% |
|---------------|------|--------|
| Graduate      | 2232 | 24.43% |
| Total         | 9134 | 100%   |

TABLE 1

COMPARISON OF ENROLLMENT BY HEADCOUNT AND CLASSIFICATION
FALL SEMESTERS 2012 AND 2013

| CLASSIFICATION      | FALL 2012 | FALL 2013 | DIFFERENCE |
|---------------------|-----------|-----------|------------|
| Freshman            | 1538      | 1742      | 204        |
| Sophomore           | 1223      | 1240      | 17         |
| Junior              | 1556      | 1493      | -63        |
| Senior              | 2358      | 2427      | 69         |
| TOTAL UNDERGRADUATE | 6675      | 6902      | 227        |
| TOTAL GRADUATE      | 2144      | 2232      | 88         |
| TOTAL UNIVERSITY    | 8819      | 9134      | 315        |