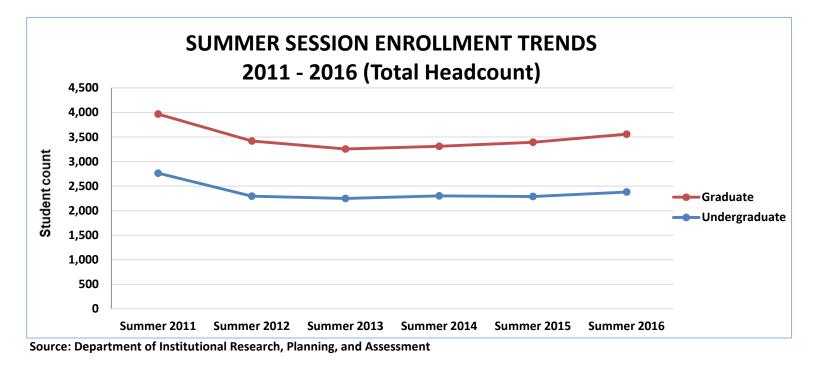

| SUMMER SESSION BY LEVEL |               |          |       |  |  |  |  |
|-------------------------|---------------|----------|-------|--|--|--|--|
| 2011 - 2016             |               |          |       |  |  |  |  |
|                         | Undergraduate | Graduate | TOTAL |  |  |  |  |
| Summer 2011             | 2,764         | 1,204    | 3,968 |  |  |  |  |
| Summer 2012             | 2,296         | 1,123    | 3,419 |  |  |  |  |
| Summer 2013             | 2,249         | 1,007    | 3,256 |  |  |  |  |
| Summer 2014             | 2,302         | 1,009    | 3,311 |  |  |  |  |
| Summer 2015             | 2,293         | 1,105    | 3,398 |  |  |  |  |
| Summer 2016             | 2,381         | 1,177    | 3,558 |  |  |  |  |