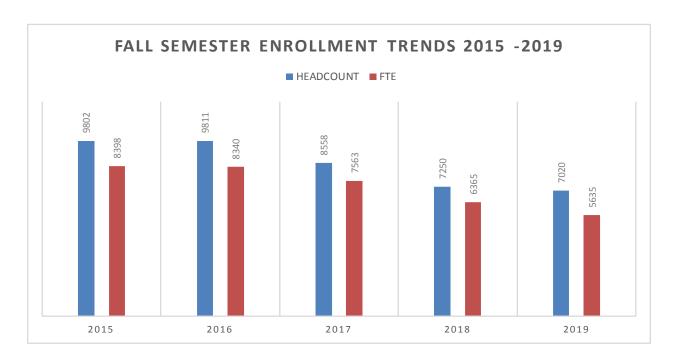

TABLE 1

COMPARISON OF ENROLLMENT BY HEADCOUNT AND CLASSIFICATION FALL SEMESTERS 2018 AND 2019

| CLASSIFICATION      | FALL 2018 | FALL 2019 | DIFFERENCE |
|---------------------|-----------|-----------|------------|
| Freshman            | 1141      | 1202      | 61         |
| Sophomore           | 929       | 986       | 57         |
| Junior              | 1249      | 1146      | -103       |
| Senior              | 2012      | 1818      | -194       |
| TOTAL UNDERGRADUATE | 5331      | 5152      | -179       |
| TOTAL GRADUATE      | 1919      | 1868      | -51        |
| TOTAL UNIVERSITY    | 7250      | 7020      | -230       |