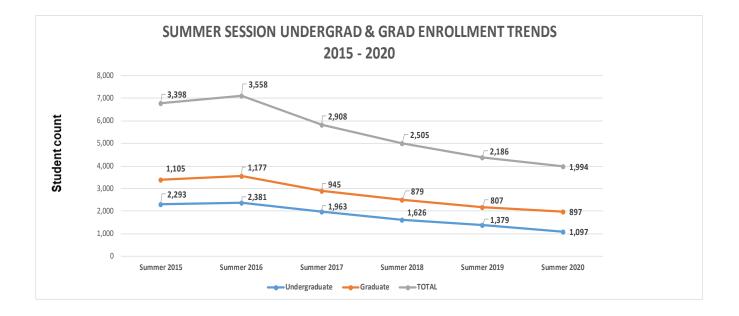

| SUMMER SESSION BY LEVEL |               |          |       |  |  |  |  |  |
|-------------------------|---------------|----------|-------|--|--|--|--|--|
| 2015 - 2020             |               |          |       |  |  |  |  |  |
|                         | Undergraduate | Graduate | TOTAL |  |  |  |  |  |
| Summer 2015             | 2,293         | 1,105    | 3,398 |  |  |  |  |  |
| Summer 2016             | 2,381         | 1,177    | 3,558 |  |  |  |  |  |
| Summer 2017             | 1,963         | 945      | 2,908 |  |  |  |  |  |
| Summer 2018             | 1,626         | 879      | 2,505 |  |  |  |  |  |
| Summer 2019             | 1,379         | 807      | 2,186 |  |  |  |  |  |
| Summer 2020             | 1,097         | 897      | 1,994 |  |  |  |  |  |

Source: Department of Institutional Research, Planning and Assessment

|                                                                                       | JACKSON STA            | ATE UNIVERS    | ITY        |                |                       |          |  |
|---------------------------------------------------------------------------------------|------------------------|----------------|------------|----------------|-----------------------|----------|--|
|                                                                                       | STUDENT ENROLLM        |                |            |                |                       |          |  |
| SUMMER 2020                                                                           |                        |                |            |                |                       |          |  |
| COLLEGE / DEPARTMENT                                                                  | UNDERGRADUATE GRADUATE |                |            |                |                       | TOTAL    |  |
|                                                                                       | UG                     | Masters        | Specialist | Doctorate      | Post<br>Baccalaureate |          |  |
| Accounting, Finance and                                                               | 64                     |                | •          | 2              | 0                     | ~~       |  |
| Entrepreneurship                                                                      | 61                     | 1              | 0          | 0              | 0                     | 62       |  |
| Business Administration                                                               | 93                     | 28             | 0          | 5              | 0                     | 126      |  |
| TOTAL, COLLEGE OF BUSINESS<br>Counseling, Rehabilitation and                          | 154                    | 29             | U          | 5              | U                     | 188      |  |
| Psychometric Services                                                                 | 0                      | 63             | 0          | 0              | 0                     | 63       |  |
| Educational Leadership<br>Elementary and Early Childhood                              | 0                      | 9              | 91         | 84             | 0                     | 184      |  |
| Education<br>Health, Physical Education and                                           | 108                    | 66             | 0          | 19             | 0                     | 193      |  |
| Recreation                                                                            | 58                     | 9              | 0          | 0              | 0                     | 67       |  |
| School of Lifelong Learning                                                           | 121                    | 0              | 0          | 0              | 0                     | 121      |  |
| Special Education and Social Sciences                                                 | 5                      | 240            | 0          | 0              | 0                     | 245      |  |
| TOTAL, COLLEGE OF EDUCATION &                                                         |                        |                |            |                |                       |          |  |
| HUMAN DEVELOPMENT                                                                     | 292                    | 387            | 91         | 103            | 0                     | 873      |  |
| Communicative Disorders<br>Health Policy and Management /                             | 19                     | 16             | 0          | 0              | 0                     | 35       |  |
| Healthcare Administration                                                             | 58                     | 0              | 0          | 0              | 0                     | 58       |  |
| Public Health                                                                         | 0                      | 7              | 0          | 20             | 0                     | 27       |  |
| School of Social Work                                                                 | 54                     | 102            | 0          | 0              | 0                     | 156      |  |
| TOTAL, COLLEGE OF HEALTH SCIENCES                                                     | 131                    | 125            | 0          | 20             | 0                     | 276      |  |
| Art and Theatre                                                                       | 10                     | 0              | 0          | 0              | 0                     | 10       |  |
| Criminal Justice and Sociology                                                        | 78                     | 0              | 0          | 0              | 0                     | 78       |  |
| English, Foreign Language and Speech<br>Communications                                | 9                      | 2              | 0          | 0              | 0                     | 11       |  |
| History and Philosophy                                                                | 4                      | 0              | 0          | 0              | 0                     | 4        |  |
| Journalism and Media Studies                                                          | 34                     | 9              | 0          | 0              | 0                     | 43       |  |
| Music                                                                                 | 21                     | 9<br>1         | 0          | 0              | 0                     | 43<br>22 |  |
| Political Science                                                                     | 19                     | 0              | 0          | 0              | 0                     | 19       |  |
| Psychology                                                                            | 48                     | 0              | 0          | 30             | 0                     | 78       |  |
| Public Policy & Administration                                                        | 48                     | 8              | 0          | 25             | 0                     | 33       |  |
| TOTAL, COLLEGE OF LIBERAL ARTS                                                        | 223                    | 20             | 0          | 55             | 0                     | 298      |  |
| Biology                                                                               | 180                    | <b>20</b><br>7 | 0          | <b>55</b><br>6 | 0                     | 193      |  |
| Chemistry , Physics, Atmospheric<br>Sciences                                          | 22                     | 4              | 0          | 6<br>1         | 0                     | 27       |  |
| Ciences<br>Civil & Environmental Engineering and<br>Industrial Systems and Technology | 30                     | 4<br>9         | 0          | 1<br>0         | 0                     | 39       |  |
| Electrical & Computer Engineering and                                                 | 30<br>46               |                |            | 7              | 0                     |          |  |
| Computer Science<br>Mathematics and Statistical Sciences                              |                        | 8              | 0          | 0              |                       | 61<br>5  |  |
|                                                                                       | 5<br>0                 | 0              | 0          |                | 0                     | 5<br>19  |  |
| Urban & Regional Planning<br>TOTAL, COLLEGE OF SCIENCE,                               | 0                      | 6              | 0          | 13             | 0                     | 13       |  |
| ENGINEERING & TECHNOLOGY                                                              | 283                    | 34             | 0          | 27             | 0                     | 344      |  |
| Non-Degree Major                                                                      | 0                      | 0              | 0          | 0              | 1                     | 1        |  |
| Undecided Majors                                                                      | 14                     | 0              | 0          | 0              | 0                     | 14       |  |
| Total, Non-degree/Undecided                                                           | 14                     | 0              | 0          | 0              | 1                     | 15       |  |
| TOTAL, UNIVERSITY                                                                     | 1097                   | 595            | 91         | 210            | 1                     | 1994     |  |