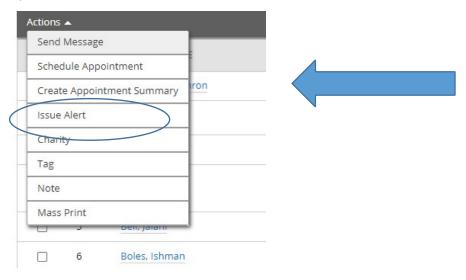

| 5                             |               |     |   | Resident, Starting Cohort                                                       |  |
|                                              |                               | 6                             |               |     |   | Band OSFW, Pell Eligible, Star                                                  |  |







## Step 2-Click Action

#### Students In My Classes Actions -INDEX STUDENT NAME 1 2 3 4 5 6

Step 3-Select all students that you will issue an alert on. (You can do this one by one or in groups based on the alert reason)

Alert Reasons are:

- o Excessive Absences
- Lack of Participation
- o Late/Missing/Incomplete
- o Low Academic Performance
- o Never Attended





## Step 4-Click "Issue Alert"



### Step 5-Select the reason

| ISSUE ALERT                                                        | ×                                                                                                                       |  |  |  |
|--------------------------------------------------------------------|-------------------------------------------------------------------------------------------------------------------------|--|--|--|
| Issuing Alerts for 3 Students. (Show all)                          |                                                                                                                         |  |  |  |
| Please select the reason you believe this student needs assistance | Excessive Absences